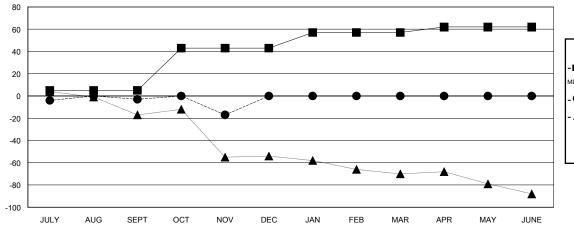

## GOALS AND ACTUAL MEMBERS CUMULATIVE

| <b>-</b> | CURRENT YEAR GOALS FOR NEW |
|----------|----------------------------|
| EMBE     | RS                         |

- - CURRENT YEAR ACTUAL MEMBERS

- ▲ - LAST YEAR ACTUAL MEMBERS