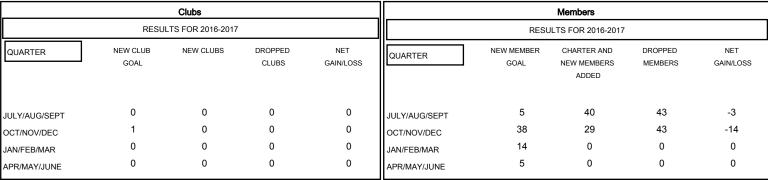

| DROPPED CLUBS: 0 |    |
|------------------|----|
| DROPPED MEMBERS  |    |
| DECEASED         | 2  |
| CLUB CANCELLED   | 0  |
| OTHER            | 84 |
| TOTAL            | 86 |

| 33 CLUBS OF 62 ADDED 1 OR MORE | GENDER DISTRIBUTION |                                |
|--------------------------------|---------------------|--------------------------------|
| NEW MEMBERS                    | MALE<br>FEMALE      | 1,079 (73.55%)<br>388 (26.45%) |